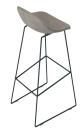

# BELLAR STOOL

Tested to 120kg weight capacity

SHELL OPTIONS Fabric upholstery or polypropylene base options