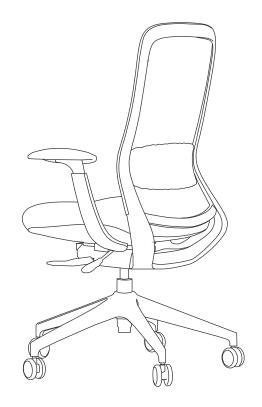

Gregory's Bellar Range's innovative design showcases an extensive range of frames that provide comfort and suit every environment. Options include integrated armrests and a variety of bases.

The unique design of the Bellar Task boasts a self adjusting compact synchro mechanism that is highly recommended by one of Australia's leading ergonomists and University lecturers.