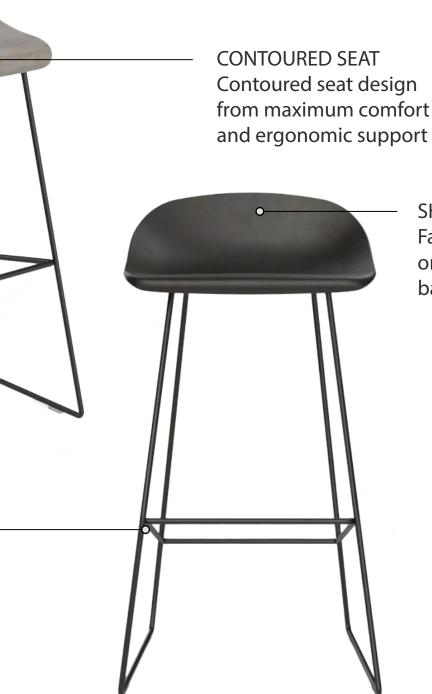

# BELLAR STOOL

Tested to 120kg weight capacity

SHELL OPTIONS Fabric upholstery or polypropylene base options