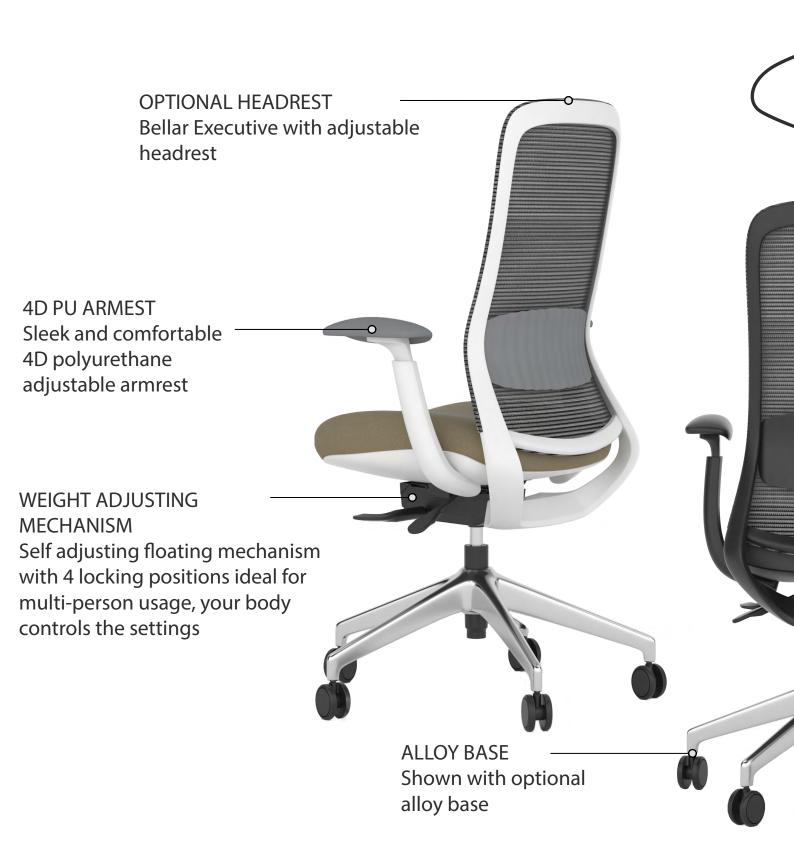

Gregory's Bellar Range's innovative design showcases an extensive range of frames that provide comfort and suit every environment. Options include integrated armrests and a variety of bases.

The unique design of the Bellar Task boasts a self adjusting compact synchro mechanism that is highly recommended by one of Australia's leading ergonomists and University lecturers.

| FEATURES                    | TASK | SOFT | OPTIONAL |
|-----------------------------|------|------|----------|
| Breathable Mesh Back        |      |      |          |
| Flexing Lumbar Support      | •    |      |          |
| Automatic Weight Adjustment | •    |      |          |
| Integrated Seat Slide       | •    |      |          |
| 3D Arm Design               | •    |      |          |
| High Arch Star Base         | •    |      |          |
| BIFMA Tested (136kg)        | •    |      |          |
| Integrated Arms             |      | •    | •        |
| Flat seat                   |      | •    | •        |
| Timber Base                 |      | •    |          |
| Sled Base                   |      | •    |          |
| Star Castor Base            |      | •    |          |
| Four legged Base            |      |      |          |