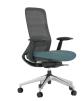

Bellar has been designed with flexibility in mind. The differentiated design allows it to fit into many environments and moments. From a self adjusting breathable mesh backed task chair to soft seating to suit every occasion.

Gregory's Bellar Range's innovative design showcases an extensive range of frames that provide comfort and suit every environment. Options include integrated armrests and a variety of bases.

The unique design of the Bellar Task boasts a self adjusting compact synchro mechanism that is highly recommended by one of Australia's leading ergonomists and University lecturers.

Inspire collaboration with Bellar, the perfect fit for every environment.

The Bellar Range fuses modern seating technology with inspiration drawn from nature. The inspiration behind the range is drawn from the graceful posture of the swan. The unique curves continued throughout the Bellar Range creates a comfortable ergonomic experience for every user. The Bellar Range has been designed with the evolving office in mind, from flexible task and executive chair options through to breakout chairs and meeting chairs with a variety of style options.