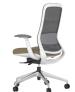

Bellar has been designed with flexibility in mind. The differentiated design allows it to fit into many environments and moments. From a self adjusting breathable mesh backed task chair to soft seating to suit every occasion.

Gregory's Bellar Range's innovative design showcases an extensive range of frames that provide comfort and suit every environment. Options include integrated armrests and a variety of bases.

The unique design of the Bellar Task boasts a self adjusting compact synchro mechanism that is highly recommended by one of Australia's leading ergonomists and University lecturers.

Inspire collaboration with Bellar, the perfect fit for every environment.

The Bellar Range fuses modern seating technology with inspiration drawn from nature. The inspiration behind the range is drawn from the graceful posture of the swan. The unique curves continued throughout the Bellar Range creates a comfortable ergonomic experience for every user. The Bellar Range has been designed with the evolving office in mind, from flexible task and executive chair options through to breakout chairs and meeting chairs with a variety of style options.