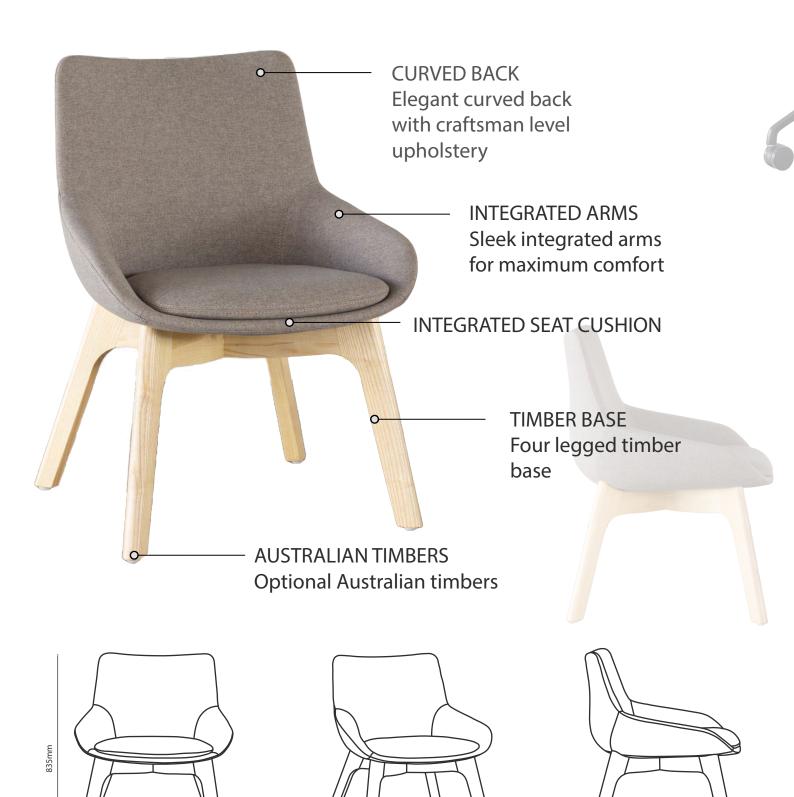

### BELLAR TIMBER

595mm

| FEATURES                    | TASK | SOFT | OPTIONAL |
|-----------------------------|------|------|----------|
| Breathable Mesh Back        |      |      |          |
| Flexing Lumbar Support      | •    |      |          |
| Automatic Weight Adjustment | •    |      |          |
| Integrated Seat Slide       | •    |      |          |
| 3D Arm Design               | •    |      |          |
| High Arch Star Base         | •    |      |          |
| BIFMA Tested (136kg)        | •    |      |          |
| Integrated Arms             |      | •    | •        |
| Flat seat                   |      | •    | •        |
| Timber Base                 |      | •    |          |
| Sled Base                   |      | •    |          |
| Star Castor Base            |      | •    |          |
| Four legged Base            |      |      |          |