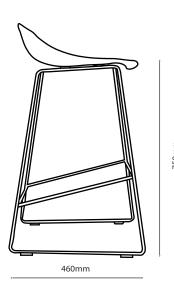

# BELLAR STOOL

Tested to 120kg weight capacity

SHELL OPTIONS Fabric upholstery or polypropylene base options