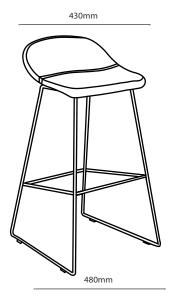

# BELLAR STOOL

Tested to 120kg weight capacity

SHELL OPTIONS Fabric upholstery or polypropylene base options