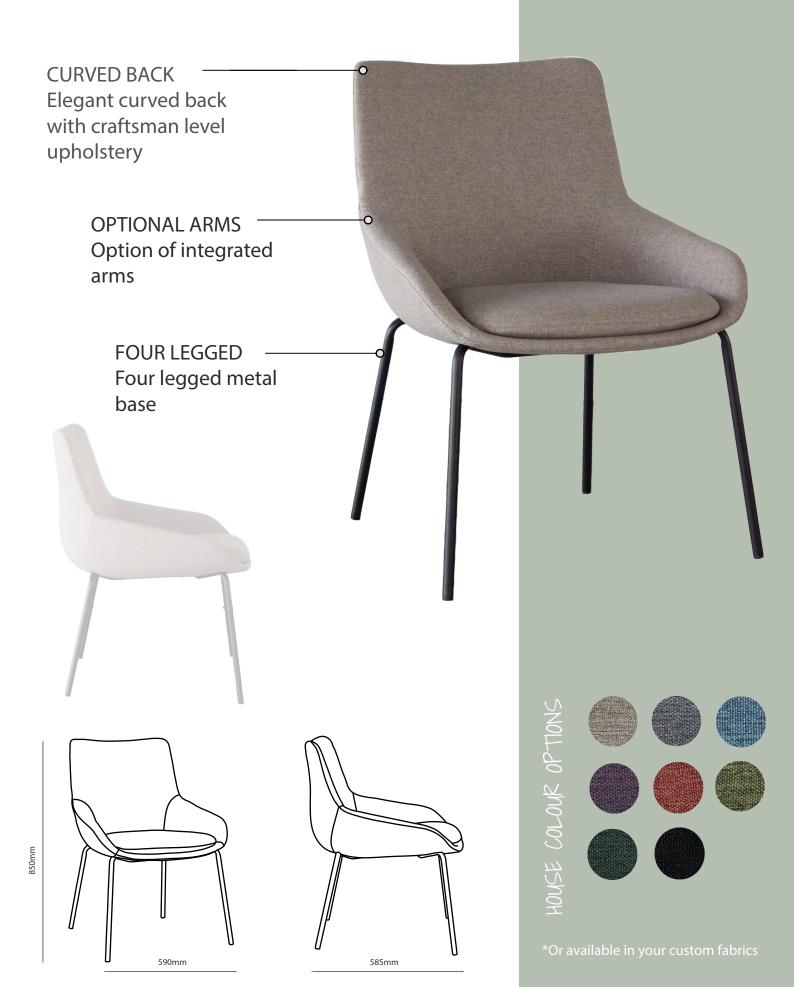

|      |          |
| Integrated Seat Slide       | •    |      |          |
| 3D Arm Design               | •    |      |          |
| High Arch Star Base         | •    |      |          |
| BIFMA Tested (136kg)        | •    |      |          |
| Integrated Arms             |      | •    | •        |
| Flat seat                   |      | •    | •        |
| Timber Base                 |      | •    |          |
| Sled Base                   |      | •    |          |
| Star Castor Base            |      | •    |          |
| Four legged Base            |      |      |          |









#### **OUR GUARANTEE**

10 years warranty 3IFMA 136kg tested

Sustainability • Post-life recvcling

450mm



585mm

### BELLAR TIMBER



595mm









## BELLAR FOUR

Tested to 120kg weight capacity







# BELLAR STOOL



Tested to 120kg weight capacity



SHELL OPTIONS Fabric upholstery or polypropylene base options







#### Devisco intelligent by design

111 Margaret Street, Brisbane, QLD 4000

74 Yass Road, Queanbeyan, (ACT) 2620

Unit 4, 2 Southridge Street, Eastern Creek, NSW 2766

Level 10, 387 George Street, Sydney, NSW 2000

02 8808 0455 sales@bevisco.com.au www.bevisco.com.au