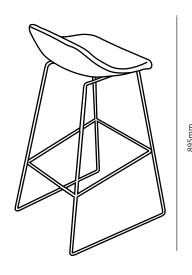

# BELLAR STOOL

Tested to 120kg weight capacity

SHELL OPTIONS Fabric upholstery or polypropylene base options