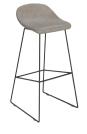

# BELLAR STOOL

Tested to 120kg weight capacity

SHELL OPTIONS Fabric upholstery or polypropylene base options