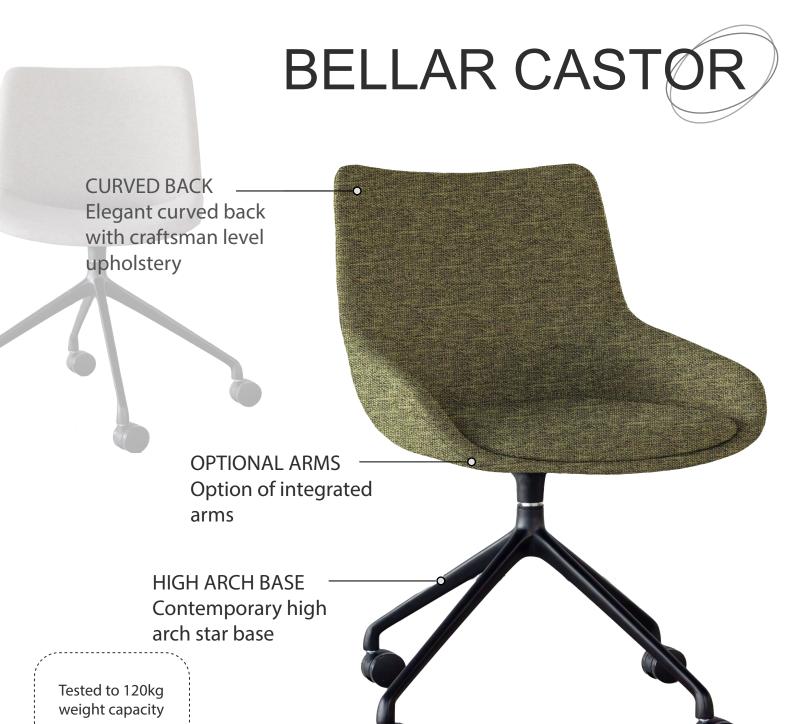

Gregory's Bellar Range's innovative design showcases an extensive range of frames that provide comfort and suit every environment. Options include integrated armrests and a variety of bases.

The unique design of the Bellar Task boasts a self adjusting compact synchro mechanism that is highly recommended by one of Australia's leading ergonomists and University lecturers.

Inspire collaboration with Bellar, the perfect fit for every environment.

The Bellar Range fuses modern seating technology with inspiration drawn from nature. The inspiration behind the range is drawn from the graceful posture of the swan. The unique curves continued throughout the Bellar Range creates a comfortable ergonomic experience for every user. The Bellar Range has been designed with the evolving office in mind, from flexible task and executive chair options through to breakout chairs and meeting chairs with a variety of style options.

## BELLAR FOUR

Tested to 120kg weight capacity