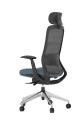

Bellar has been designed with flexibility in mind. The differentiated design allows it to fit into many environments and moments. From a self adjusting breathable mesh backed task chair to soft seating to suit every occasion.

Gregory's Bellar Range's innovative design showcases an extensive range of frames that provide comfort and suit every environment. Options include integrated armrests and a variety of bases.

The unique design of the Bellar Task boasts a self adjusting compact synchro mechanism that is highly recommended by one of Australia's leading ergonomists and University lecturers.

Inspire collaboration with Bellar, the perfect fit for every environment.

The Bellar Range fuses modern seating technology with inspiration drawn from nature. The inspiration behind the range is drawn from the graceful posture of the swan. The unique curves continued throughout the Bellar Range creates a comfortable ergonomic experience for every user. The Bellar Range has been designed with the evolving office in mind, from flexible task and executive chair options through to breakout chairs and meeting chairs with a variety of style options.