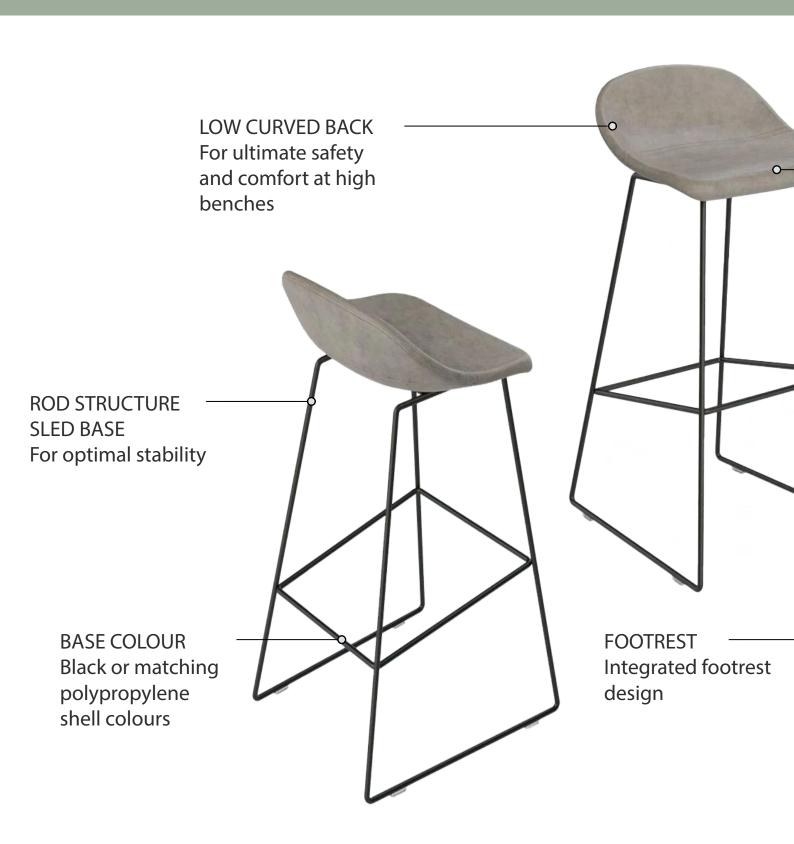

# BELLAR STOOL

Tested to 120kg weight capacity

SHELL OPTIONS Fabric upholstery or polypropylene base options