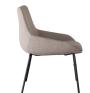

#### BELLAR RANGE

**Bellar Task** 

**Bellar Executive** 

**Bellar Timber** 

**Bellar Castor** 

**Bellar Four** 

**Bellar Sled** 

Bellar Stool

Gregory's Bellar Range's innovative design showcases an extensive range of frames that provide comfort and suit every environment. Options include integrated armrests and a variety of bases.

The unique design of the Bellar Task boasts a self adjusting compact synchro mechanism that is highly recommended by one of Australia's leading ergonomists and University lecturers.