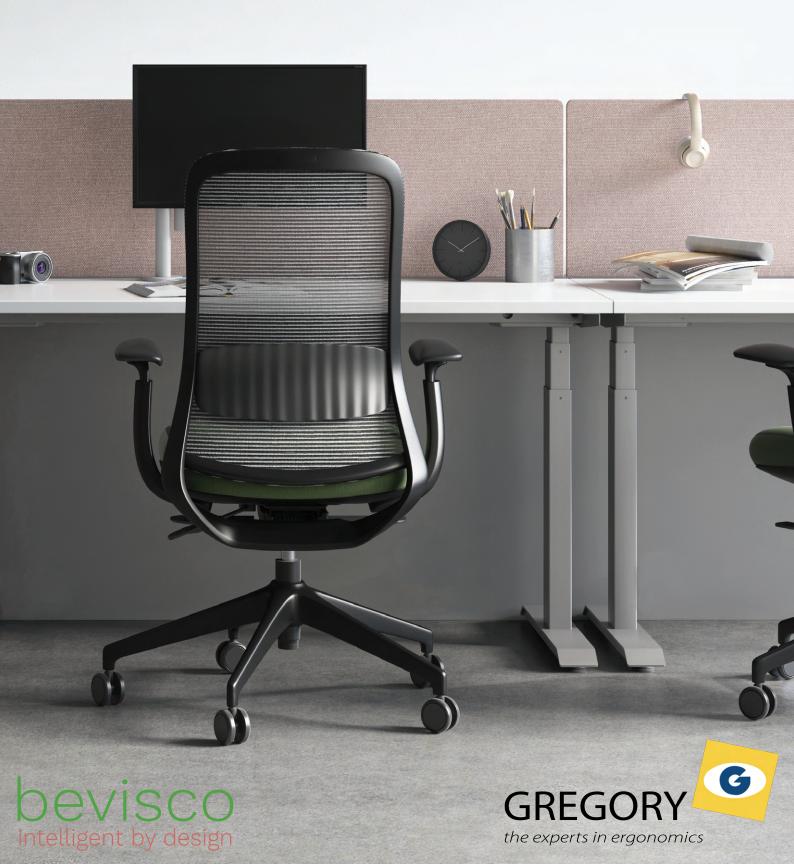

The modern workplace has evolved, with focuses on inspiring collaboration, flexible working and encouraging connectivity. The Bellar Range combines comfort, style and ergonomics. The perfect fit for every environment.

Bellar has been designed with flexibility in mind. The differentiated design allows it to fit into many environments and moments. From a self adjusting breathable mesh backed task chair to soft seating to suit every occasion.

Gregory's Bellar Range's innovative design showcases an extensive range of frames that provide comfort and suit every environment. Options include integrated armrests and a variety of bases.

The unique design of the Bellar Task boasts a self adjusting compact synchro mechanism that is highly recommended by one of Australia's leading ergonomists and University lecturers.

Inspire collaboration with Bellar, the perfect fit for every environment.

The Bellar Range fuses modern seating technology with inspiration drawn from nature. The inspiration behind the range is drawn from the graceful posture of the swan. The unique curves continued throughout the Bellar Range creates a comfortable ergonomic experience for every user. The Bellar Range has been designed with the evolving office in mind, from flexible task and executive chair options through to breakout chairs and meeting chairs with a variety of style options.