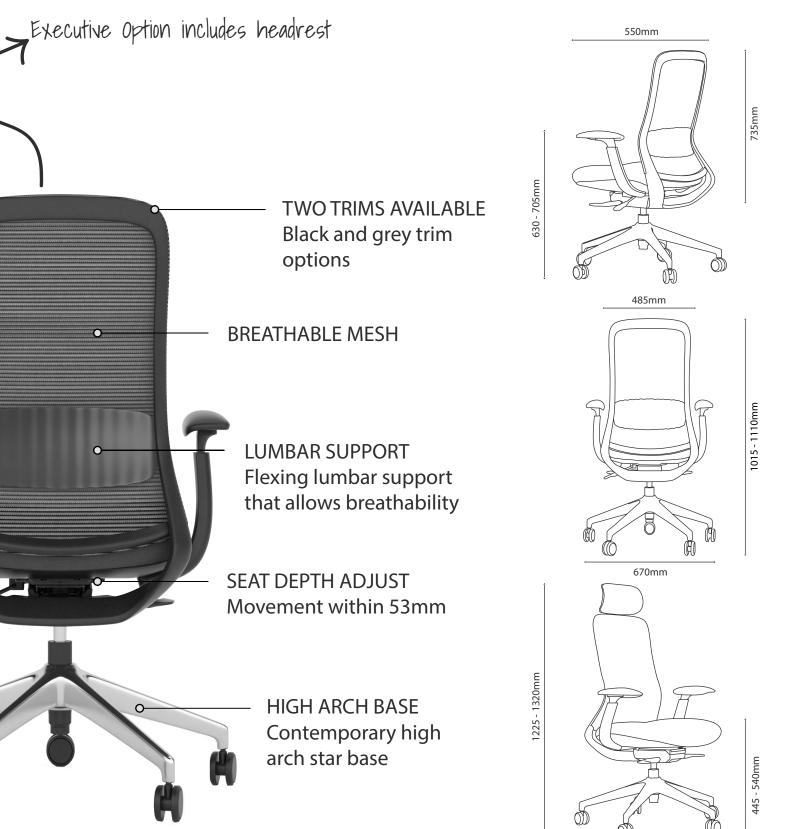

Gregory's Bellar Range's innovative design showcases an extensive range of frames that provide comfort and suit every environment. Options include integrated armrests and a variety of bases.

The unique design of the Bellar Task boasts a self adjusting compact synchro mechanism that is highly recommended by one of Australia's leading ergonomists and University lecturers.

| FEATURES                    | TASK | SOFT | OPTIONAL |
|-----------------------------|------|------|----------|
| Breathable Mesh Back        |      |      |          |
| Flexing Lumbar Support      | •    |      |          |
| Automatic Weight Adjustment | •    |      |          |
| Integrated Seat Slide       | •    |      |          |
| 3D Arm Design               | •    |      |          |
| High Arch Star Base         | •    |      |          |
| BIFMA Tested (136kg)        | •    |      |          |
| Integrated Arms             |      | •    | •        |
| Flat seat                   |      | •    | •        |
| Timber Base                 |      | •    |          |
| Sled Base                   |      | •    |          |
| Star Castor Base            |      | •    |          |
| Four legged Base            |      |      |          |