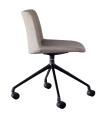

#### BELLAR RANGE

**Bellar Task** 

**Bellar Executive** 

**Bellar Timber** 

**Bellar Castor** 

**Bellar Four** 

**Bellar Sled** 

Bellar Stool

| FEATURES                    | TASK | SOFT | OPTIONAL |
|-----------------------------|------|------|----------|
| Breathable Mesh Back        |      |      |          |
| Flexing Lumbar Support      | •    |      |          |
| Automatic Weight Adjustment | •    |      |          |
| Integrated Seat Slide       | •    |      |          |
| 3D Arm Design               | •    |      |          |
| High Arch Star Base         | •    |      |          |
| BIFMA Tested (136kg)        | •    |      |          |
| Integrated Arms             |      | •    | •        |
| Flat seat                   |      | •    | •        |
| Timber Base                 |      | •    |          |
| Sled Base                   |      | •    |          |
| Star Castor Base            |      | •    |          |
| Four legged Base            |      |      |          |