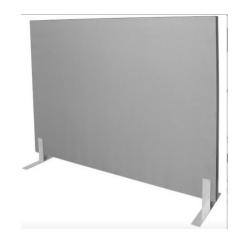

## **Divider Screens** Assistance for Social Distancing & Medical Areas

All divider models come in standard white easy clean finish with T stand base. Individual screens are 850mm x 2050mm (ask about custom sizing)

## **Model Types:**

- 1. Standard Workplace Screen
  - Easy Clean smooth finish makes this screen perfect for indoor office spaces. Use antibacterial wipes to keep it clean without damaging the screen. Enhance social distancing particularly where desks are close to minimise contact and spread of viruses.
- White Board Finish
   White Board Finishes are easy clean and perfect for creating structure in your workspace. Not only does this screen enhance social distancing abilities but it also provides a means for maintaining processes and maximising work efficiency.
- Fully Sealed for Medical Purposes
   The fully sealed divider has antimicrobial properties, an easy clean
   safe surface and fully sealed edges. This option is perfect for creating
   isolated spaces anywhere and is easily cleanable with antibacterial
   wipes.