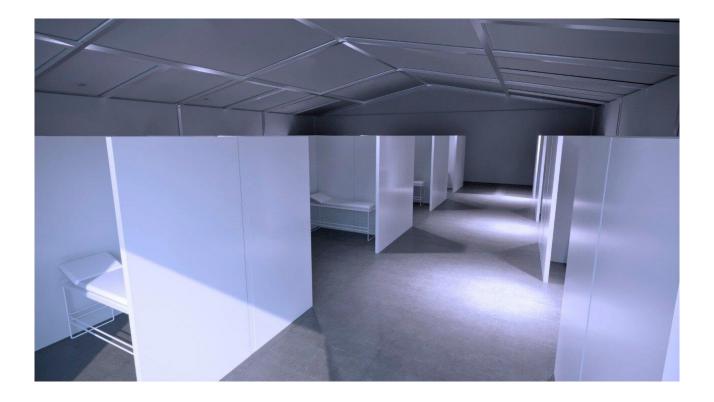

## **Divider Screens** Assistance for Social Distancing & Medical Areas

All divider models come in standard white easy clean finish with T stand base. Individual screens are 850mm x 2050mm (ask about custom sizing)

## **Model Types:**

- 1. Standard Workplace Screen
  - Easy Clean smooth finish makes this screen perfect for indoor office spaces. Use antibacterial wipes to keep it clean without damaging the screen. Enhance social distancing particularly where desks are close to minimise contact and spread of viruses.
- White Board Finish
   White Board Finishes are easy clean and perfect for creating structure in your workspace. Not only does this screen enhance social distancing abilities but it also provides a means for maintaining processes and maximising work efficiency.
- Fully Sealed for Medical Purposes
   The fully sealed divider has antimicrobial properties, an easy clean
   safe surface and fully sealed edges. This option is perfect for creating
   isolated spaces anywhere and is easily cleanable with antibacterial
   wipes.