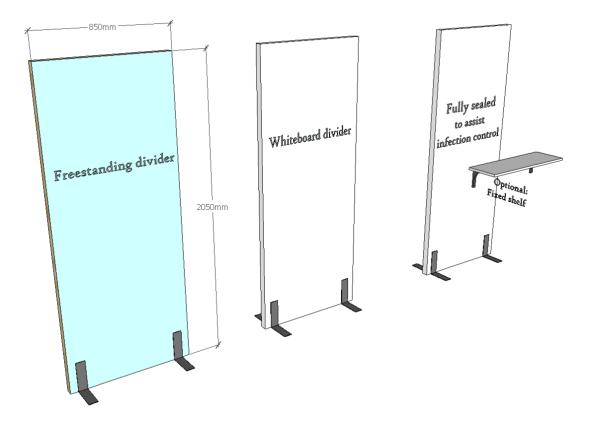

## **Divider Screens** Assistance for Social Distancing & Medical Areas

All divider models come in standard white easy clean finish with T stand base. Individual screens are 850mm x 2050mm (ask about custom sizing)

## **Model Types:**

- 1. Standard Workplace Screen
  - Easy Clean smooth finish makes this screen perfect for indoor office spaces. Use antibacterial wipes to keep it clean without damaging the screen. Enhance social distancing particularly where desks are close to minimise contact and spread of viruses.
- White Board Finish
   White Board Finishes are easy clean and perfect for creating structure in your workspace. Not only does this screen enhance social distancing abilities but it also provides a means for maintaining processes and maximising work efficiency.
- Fully Sealed for Medical Purposes
   The fully sealed divider has antimicrobial properties, an easy clean
   safe surface and fully sealed edges. This option is perfect for creating
   isolated spaces anywhere and is easily cleanable with antibacterial
   wipes.