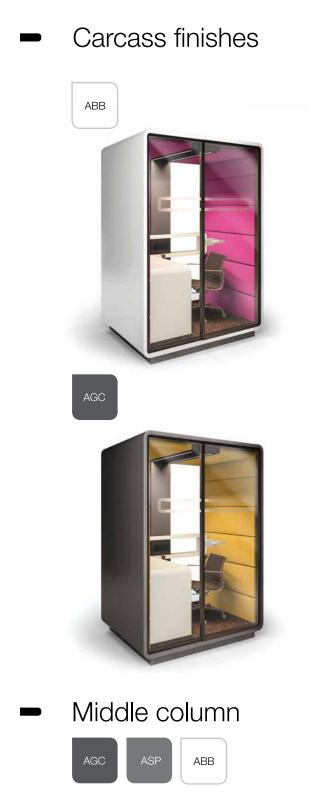

solution?



#### Mobility

You can move the pod without disassembly.



#### Acoustics

The upholstery and double glazed door with acoustic film effectively absorbs sound.



#### Dimensions

Occupies less than 2 square meters, which makes Hush Work easy adaptable to almost any office space.



#### Facilities

Hush Work is an independent space powered by electricity, providing comfortable conditions conducive to concentration.



#### Ergonomics

The new desk is based on the patented manual height-adjustment system which allows for dynamic sit/stand working as well as for the smooth transition between different desk heights without work interruption

### Technical features







Available also in a variant with a classic desk, without the height adjustment.





# **Colour Finishes**



Interior finishes



#### Upholstery Petrus



#### Upholstery Mura



Find out more by visiting our website. www.hushoffice.com



mikomax smart office.