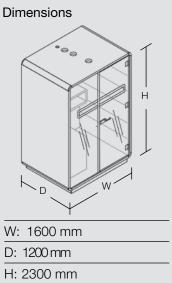

#### Dimensions

Occupies less than 2 square meters, which makes Hush Work easy adaptable to almost any office space.