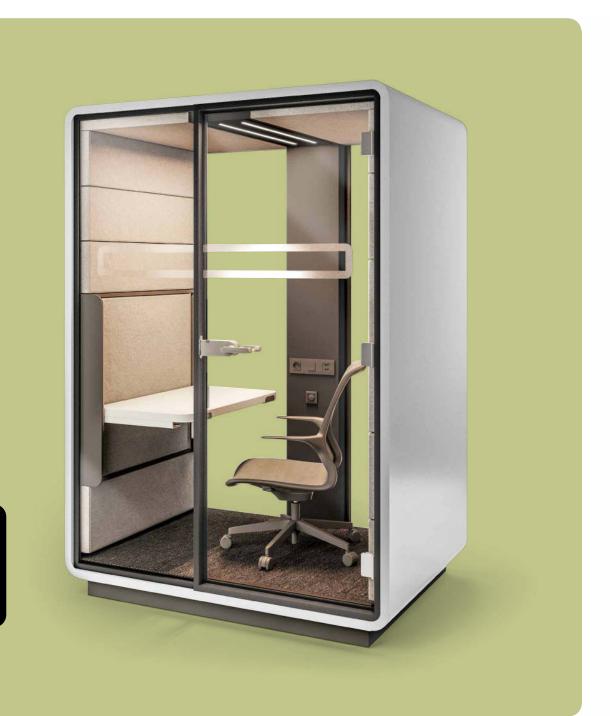

# Your own space for individual success

Hush acoustic office solutions

# We provide separate mobile spaces, replacing stress with harmony & peace.

Hush Work is a new approach to individual work. It's a solution that allows you to create a dedicated space in which you can focus. Advanced acoustic solutions ensure high comfort for the user while increasing the feeling of privacy. This affects both the improvement of well-being and the effectiveness of performed tasks. Hush Work is an important space for the entire organisation because as it isn't an assigned workspace it can be used by everyone!

### Hush Work is a perfect place for:

Videoconference

Sit & stand work

Work requiring concentration

#### Mobility

You can move the pod without disassembly.

#### Acoustics

The upholstery and double glazed door with acoustic film effectively absorbs sound.

#### Dimensions

Occupies less than 2 square meters, which makes Hush Work easy adaptable to almost any office space.

#### Facilities

Hush Work is an independent space powered by electricity, providing comfortable conditions conducive to concentration.

#### Ergonomics

The new desk is based on the patented manual height-adjustment system which allows for dynamic sit/stand working as well as for the smooth transition between different desk heights without work interruption