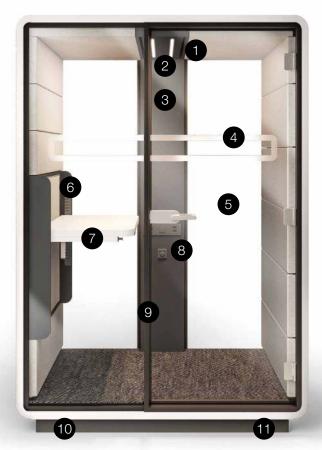

#### Mobility

You can move the pod without disassembly.

#### Acoustics

The upholstery and double glazed door with acoustic film effectively absorbs sound.

#### Dimensions

Occupies less than 2 square meters, which makes Hush Work easy adaptable to almost any office space.

#### Facilities

Hush Work is an independent space powered by electricity, providing comfortable conditions conducive to concentration.

#### Ergonomics

The new desk is based on the patented manual height-adjustment system which allows for dynamic sit/stand working as well as for the smooth transition between different desk heights without work interruption

### Technical features

Available also in a variant with a classic desk, without the height adjustment.