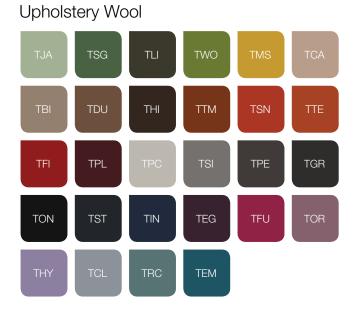

bility

You can move the pod without disassembly.



#### Acoustics

The upholstery and double glazed door with acoustic film effectively absorbs sound.



#### Dimensions

Occupies less than 2 square meters, which makes Hush Work easy adaptable to almost any office space.



#### Facilities

Hush Work is an independent space powered by electricity, providing comfortable conditions conducive to concentration.



#### Ergonomics

The new desk is based on the patented manual height-adjustment system which allows for dynamic sit/stand working as well as for the smooth transition between different desk heights without work interruption

### Technical features







Available also in a variant with a classic desk, without the height adjustment.





# **Colour Finishes**



Interior finishes



#### Upholstery Petrus



#### Upholstery Mura



Find out more by visiting our website. www.hushoffice.com



mikomax smart office.