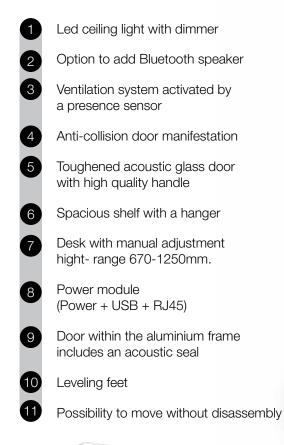

### Technical features

Available also in a variant with a classic desk, without the height adjustment.