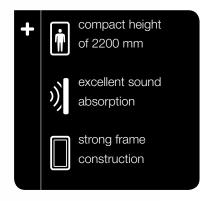

#### Compact

Hush Phone occupies only 1 square meter – the small dimensions and weight allow it to be set or adjusted to the current needs of any organisation.

#### Comfortable to use

Thanks to the armrest, a movement sensor which activates the lighting and ventilation, and a rear wall made of glass, the Hush Phone provides an excellent user experience.