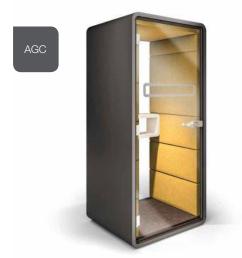

### Technical features

- 1 Led ceiling light run by motion sensor
- 2 Active ventilation run by motion sensor
- 3 Power module (single power, double USB)
- 4 Toughened acoustic glass door with handle
- Glazed rear wall with stylish central panel design
- 6 Ergonomic shelf / storage
- Fold-away oak veneer laptop table
- 8 Acoustic lined fabric panels
- 9 Integral carpeted floor
- Optional floor mounted stool
- 11 Leveling feet
- Anti-collision door manifestation