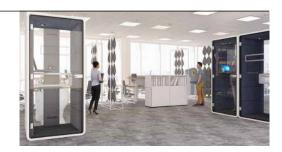

### Hush Phone is a perfect place for:

Private videoconferences

Trade negotiations

Confidential telephone conversations

#### Compact

Hush Phone occupies only 1 square meter – the small dimensions and weight allow it to be set or adjusted to the current needs of any organisation.

#### **Functional**

Equipped with lighting, a ventilation system, a folding laptop table, and 230V & USB sockets.

#### Comfortable to use

Thanks to the armrest, a movement sensor which activates the lighting and ventilation, and a rear wall made of glass, the Hush Phone provides an excellent user experience.

#### Easy adaptable

The thoughtful design and configuration options mean that the Hush Phone can be easily integrated into any office space.