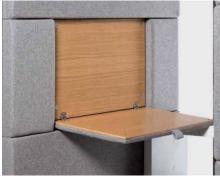

#### **Functional**

Equipped with lighting, a ventilation system, a folding laptop table, and 230V & USB sockets.

### Technical features

- 1 Led ceiling light run by motion sensor
- 2 Active ventilation run by motion sensor
- 3 Power module (single power, double USB)
- 4 Toughened acoustic glass door with handle
- Glazed rear wall with stylish central panel design
- 6 Ergonomic shelf / storage
- Fold-away oak veneer laptop table
- 8 Acoustic lined fabric panels
- 9 Integral carpeted floor
- Optional floor mounted stool
- 11 Leveling feet
- Anti-collision door manifestation