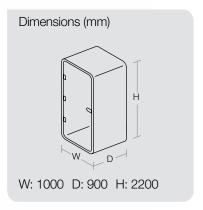

#### Compact

Hush Phone occupies only 1 square meter – the small dimensions and weight allow it to be set or adjusted to the current needs of any organisation.