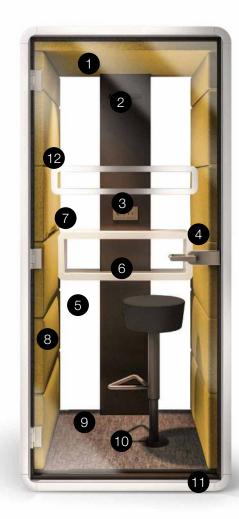

### Technical features

- 1 Led ceiling light run by motion sensor
- 2 Active ventilation run by motion sensor
- 3 Power module (single power, double USB)
- 4 Toughened acoustic glass door with handle
- Glazed rear wall with stylish central panel design
- 6 Ergonomic shelf / storage
- Fold-away oak veneer laptop table
- 8 Acoustic lined fabric panels
- 9 Integral carpeted floor
- Optional floor mounted stool
- 11 Leveling feet
- Anti-collision door manifestation