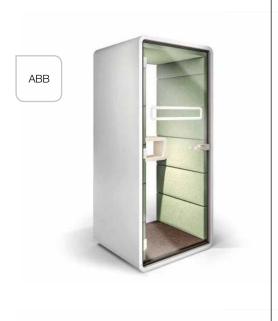

### Technical features

- 1 Led ceiling light run by motion sensor
- 2 Active ventilation run by motion sensor
- 3 Power module (single power, double USB)
- 4 Toughened acoustic glass door with handle
- Glazed rear wall with stylish central panel design
- 6 Ergonomic shelf / storage
- Fold-away oak veneer laptop table
- 8 Acoustic lined fabric panels
- 9 Integral carpeted floor
- Optional floor mounted stool
- 11 Leveling feet
- Anti-collision door manifestation

#### Compact

Hush Phone occupies only 1 square meter – the small dimensions and weight allow it to be set or adjusted to the current needs of any organisation.

#### **Functional**

Equipped with lighting, a ventilation system, a folding laptop table, and 230V & USB sockets.

#### Comfortable to use

Thanks to the armrest, a movement sensor which activates the lighting and ventilation, and a rear wall made of glass, the Hush Phone provides an excellent user experience.