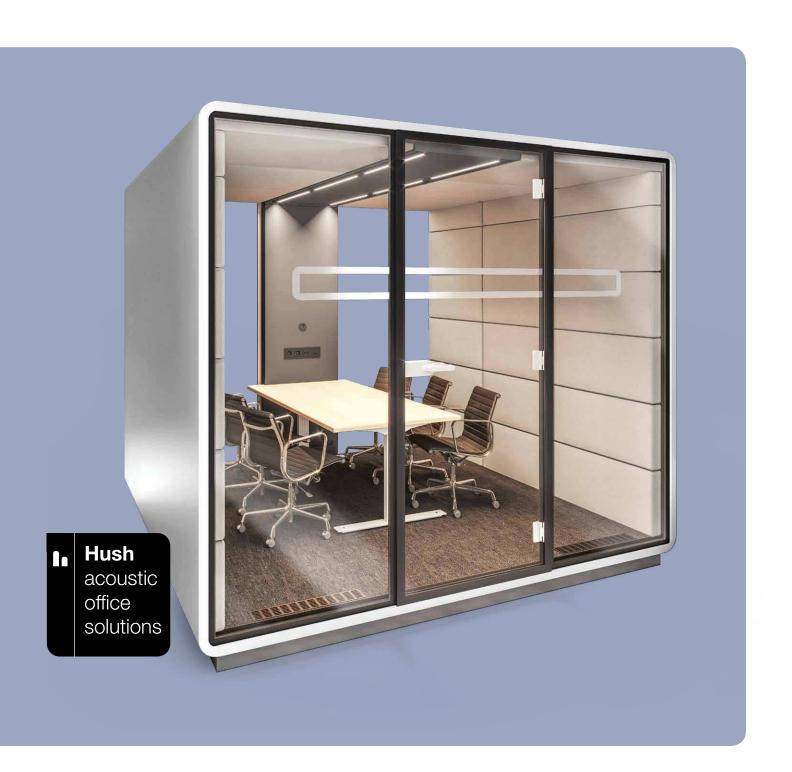

# Important meetings deserve convenient space

## We provide separate mobile modules to replace stress with harmony and composure.

Hush Meet L is a true alternative to traditional conference office space. No construction work. No renovation a selection of models to harmonize perfectly with your for longer or more formal meetings.

rooms. The modular design of Hush Meet L includes required. Each module is a room-in-a-box that is perfect

Hush Meet L is a perfect place for:

Highly private meetings

Formal meetings

Why is the Hush Meet L a unique office solution?