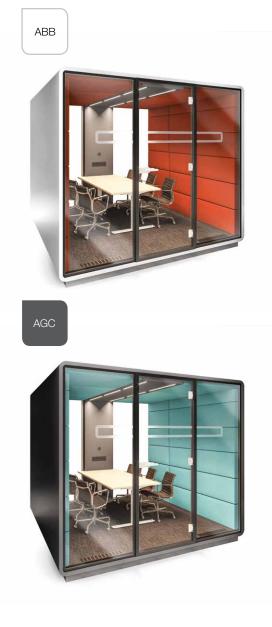

### Available trim versions for Hush Meet L

### Colour Finishes

Carcass finishes

Middle column

Interior finishes