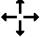

# Dimensions

W: 2600 mm

D: 1800 to 3600 mm

H: 2300 mm

- Sound-proofed glass panes
- Aluminium-framed door with sound-proofing seal
- High-quality upholstered trim with sound-proofing performance
- 4 Option: ergonomic table
- 5 LED lights w/brightness control
- 6 Efficient ventilation system (available in the basic version \w/o air conditioning)
- 7 TV screen mount ready
- 8 Power and IT outlets (230V + USB + RJ45)

- Levelled floor
  - Mobile design facilitates relocation with only some disassembly required
  - Fits 4, 6 or 8 chairs (depending on the number of modules)