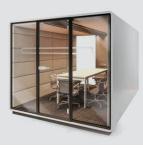

### 3 modules

2600x2700x2300 comfortably fits 6 people

#### 4 modules

2600x3600x2300 comfortably fits 8 people