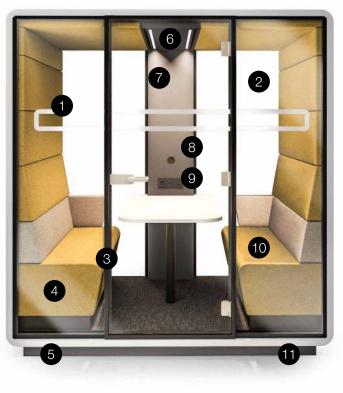

## Mobility

You can move the pod without disassembly.

#### Dimensions

It occupies space needed for two standard workstations.

### Acoustics

The upholstery and double glazed door with acoustic film effectively absorbs sound.

### Facilities

Hush Meet is an independent space powered by electricity, providing comfortable conditions during the meeting.