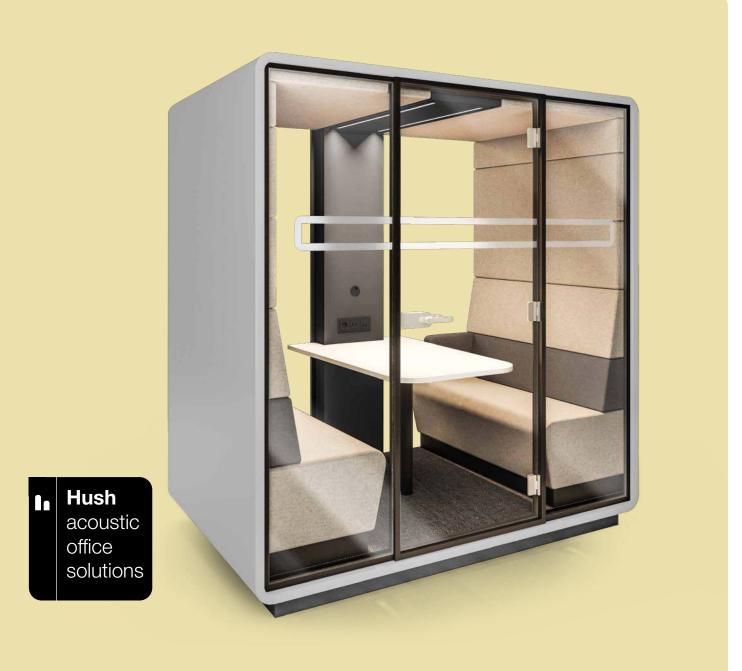

# Your meeting, your way

# We provide separate mobile spaces, replacing stress with harmony & peace.

tions. Additionally, the closed space provides a feeling wherever you want!

Hush Meet is an additional, independent space for your of privacy which ensures that everyone within the Hush office. It allows you to conduct meetings in a comfortable Meet can feel at ease. The pod is an excellent alterand secure environment with advanced acoustic solu- native to small conference rooms and can be placed

# Hush Meet is a perfect place for:

Private meetings

Creative work

Group video conferences

HR interviews

Why is the Hush Meet a unique office solution?