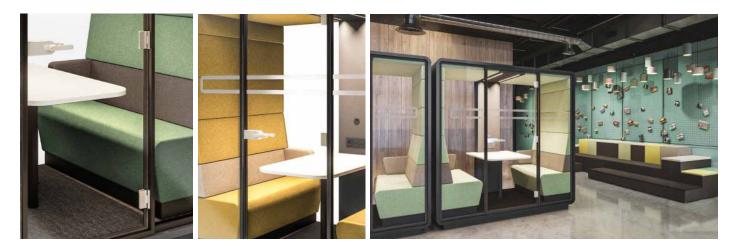

### Acoustics

The upholstery and double glazed door with acoustic film effectively absorbs sound.

### Facilities

Hush Meet is an independent space powered by electricity, providing comfortable conditions during the meeting.