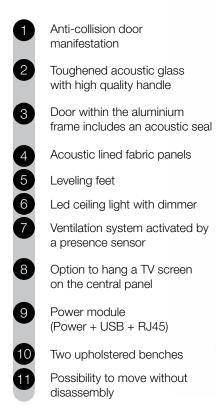

## Mobility

You can move the pod without disassembly.

#### Dimensions

It occupies space needed for two standard workstations.

### Acoustics

The upholstery and double glazed door with acoustic film effectively absorbs sound.

### Facilities

Hush Meet is an independent space powered by electricity, providing comfortable conditions during the meeting.